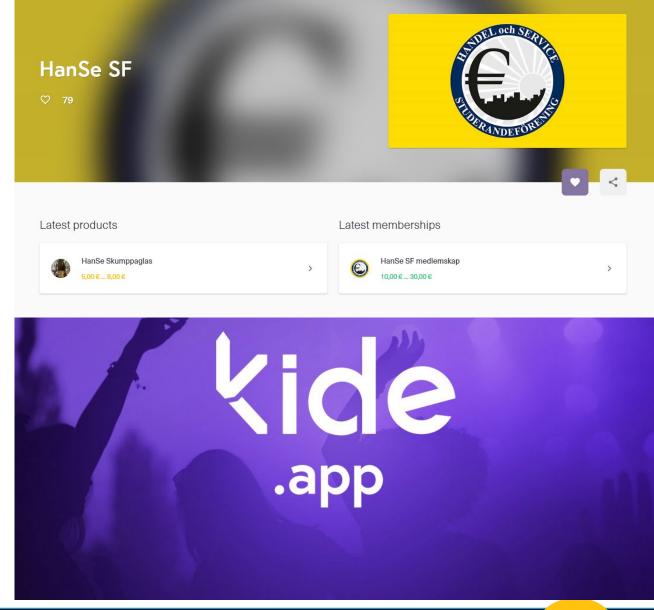

#### Kide.app

Download and create an account

- All HanSe events and the membership can be found in Kide
- The majority of student event tickets are sold through kide