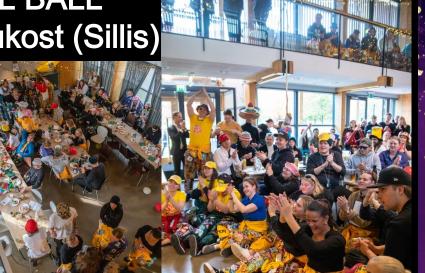

# XXVII ANNUAL BALL WEEK All events can be

1420.10.2024

All events can be participated as alcohol free!!

- **❖** A week of events
- Monday: A thousand meters of beer
- Tuesday: Beerpong championship
- Wednesday: Sitz
- ❖ Thursday: Ch/ilSykväll
- ❖ Friday: ANNUAL BALL

Saturday: Sillfrukost (Sillis)

#### BEER OLYMPICS

28.8.2024 WEDNESDAY

- HanSes traditional olympiad organized annually in the courtyard
- Different relay competitions

XXVII ANNUA BALL

18.10.2024

- HanSe 28 years
- Largest and fanciest party of the
- More elegant clothing and goo
- Songs, speeches, and program
- Gillet Bar & Bistro
- Afterparty in the
- Silliz at cor hous