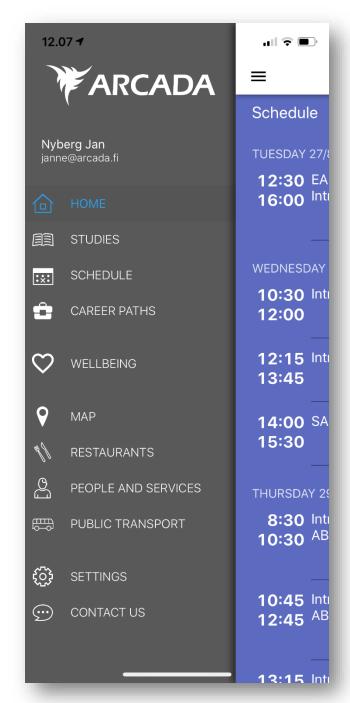

#### The Tuudo app

- schedules in real time
- your study credits
- what courses are running and coming
- find and Sign-up for courses
- news feed from start, ASK and inside.arcada.fi
- information about internships and summer jobs
- Arcada campus maps
- information about Arcadas support services
- integration with Reittiopas public transport
- the lunch menu

#### The Tuudo app

- schema i realtid
- studiepoäng du har avklarat
- vilka kurser nu och senare
- söka och anmäla sig till kurser
- nyhetsflöden från start, ASK och inside.arcada.fi
- information om praktikplatser och sommarjobb
- karta över Arcadahuset
- information om Arcadas stödtjänster
- integration till Reittiopas kollektivtrafiken
- Lunchmenyn