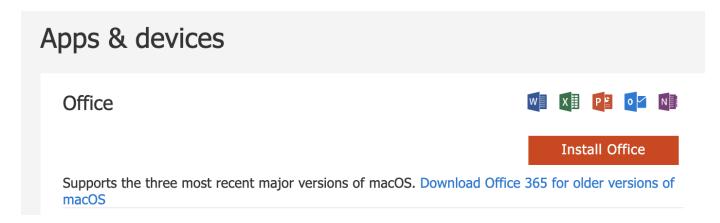

#### **Microsoft Office**

- Download programs from Office 365
- Go to office.arcada.fi
- Sign in with your Arcada username and password.
- Install Office
   (at least Teams, Word, Excel, PowerPoint, Outlook and OneDrive.)

#### Do this now or later today

Install Microsoft Office on your computer.
 We will start working with Excel next week.
 office.arcada.fi