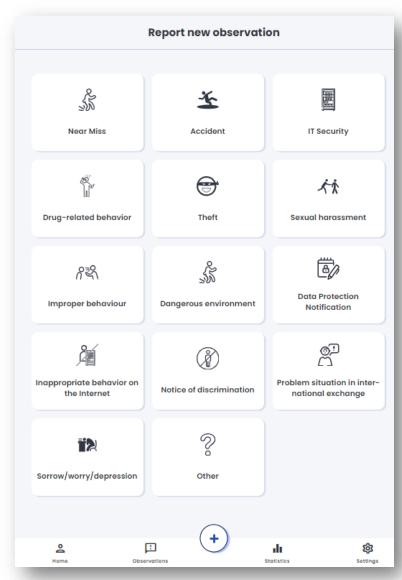

## Security reports - Säkerhetsanmälan

- The system allows you to report:
  - Observations
  - -Incidents
  - -Accidents
  - threats or inappropriate behavior
  - ...that affect safety and the environment at Arcada. It is important that you report all incidents so that we can prevent bigger accidents from happening.