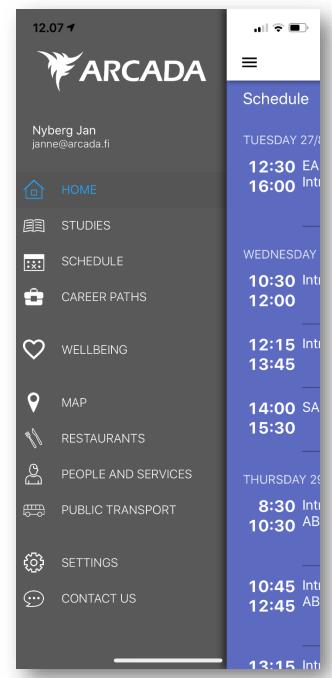

#### The Tuudo app

- schedules in real time
- your study credits
- what courses are running and coming
- find and Sign-up for courses
- news feed from start, ASK and inside.arcada.fi
- information about internships and summer jobs
- Arcada campus maps
- information about Arcadas support services
- integration with Reittiopas public transport
- the lunch menu

#### The Tuudo app

- schema i realtid
- studiepoäng du har avklarat
- vilka kurser nu och senare
- söka och anmäla sig till kurser
- nyhetsflöden från start, ASK och inside.arcada.fi
- information om praktikplatser och sommarjobb
- karta över Arcadahuset
- information om Arcadas stödtjänster
- integration till Reittiopas kollektivtrafiken
- Lunchmenyn