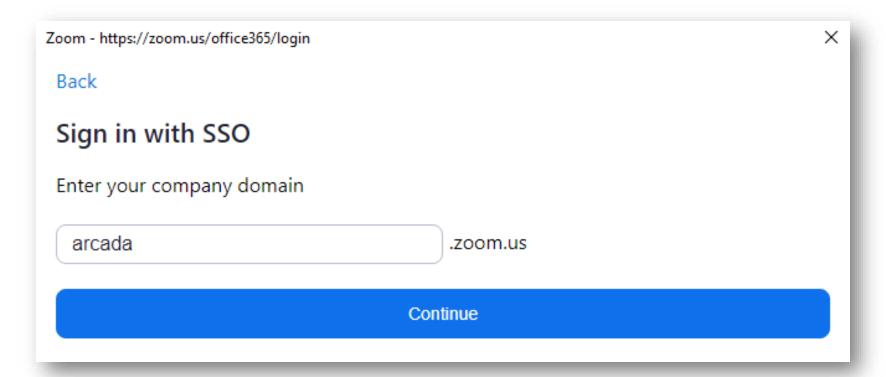

## **Zoom Meetings**

Log in to Zoom using SSO! (Single Sign on)
 This way we can identify you as an Arcada student