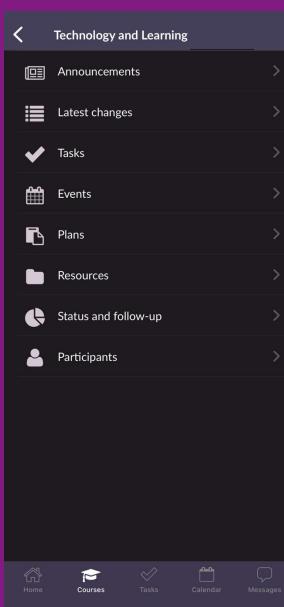

#### The Itslearning app – All about Course Content

Wherever you are, on whichever device you choose, you can get the full itslearning experience — just download the app and get started.